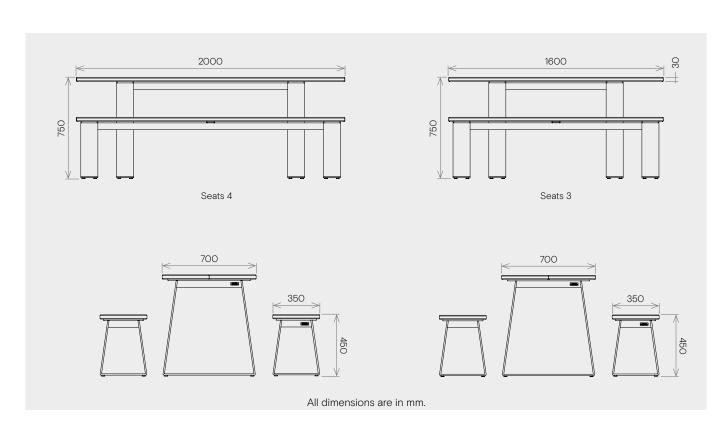

## Simple, quick assembly

Table (seats 8) 2000w x 700d x 750h mm

Weight 50 kg

**Bench** 2000w x 350d x 450h mm

Weight 25 kg

Table (seats 6) 1600w x 700d x 750h mm

Weight 40 kg

**Bench** 1600w x 350d x 450h mm

Weight 20 kg