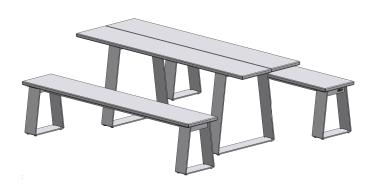

## Simple, quick assembly

Table (seats 8) 2000w x 700d x 750h mm

Weight 50 kg

**Bench** 2000w x 350d x 450h mm

Weight 25 kg

Table (seats 6) 1600w x 700d x 750h mm

Weight 40 kg

**Bench** 1600w x 350d x 450h mm